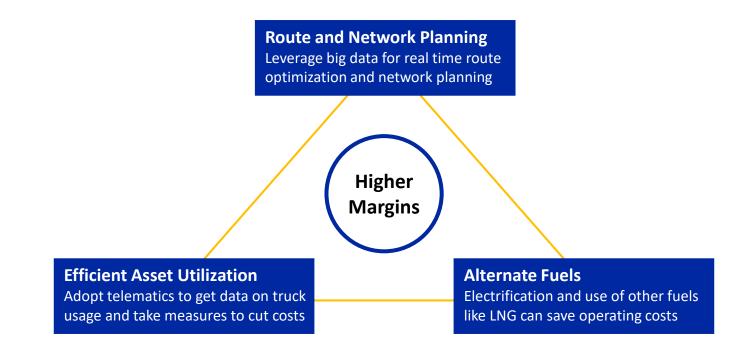

## **Summary**

ICRA has highlighted three key technology use cases which can aid margin expansion for fleet operators